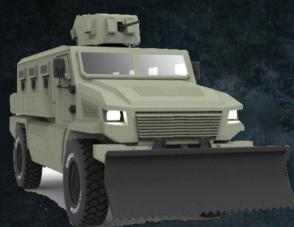

## APC MRAP 4X4

Designed for high mobility operations, both urban and rural, MRAP can carry a crew of 10, a driver and commander with 8 deployable dismounts. The vehicle is available with standard equipment such as run-flats, air conditioning and 2 point door locks. Optional equipment comprise of recovery winches, 360 deg turret, gunner stand,

- 1. BACK TO BACK SEATING LAYOUT
- 2. CBRN SYSTEM
- 3. TURRET MANUAL AND MECHANIC
- 4. HYDRAULIC OPERATED PLOUGH
- 5. STANDARD STROBE LIGHTS
- 6. POLICE LIGHT BAR AND PA SYSTEM
- 7. 4 CHANNEL CAMERA AND DVR SYSTEM
- 8. IN BUILT FRESH WATER TANK
- 9. RUN FLAT ON ALL TIRES
- 10. FIRE SUPPRESION SYSTEM