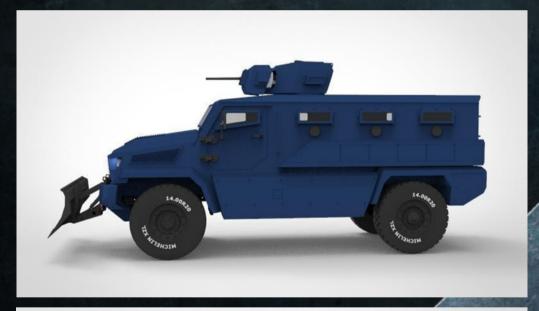

## APC MRAP 4X4

Designed for high mobility operations, both urban and rural, MRAP can carry a crew of 10, a driver and commander with 8 deployable dismounts. The vehicle is available with standard equipment such as run-flats, air conditioning and 2 point door locks. Optional equipment comprise of recovery winches, 360 deg turret, gunner stand,

- 1. BACK TO BACK SEATING LAYOUT
- 2. CBRN SYSTEM
- 3. TURRET MANUAL AND MECHANIC
- 4. HYDRAULIC OPERATED PLOUGH
- 5. STANDARD STROBE LIGHTS
- 6. POLICE LIGHT BAR AND PA SYSTEM
- 7. 4 CHANNEL CAMERA AND DVR SYSTEM
- 8. IN BUILT FRESH WATER TANK
- 9. RUN FLAT ON ALL TIRES
- 10. FIRE SUPPRESION SYSTEM