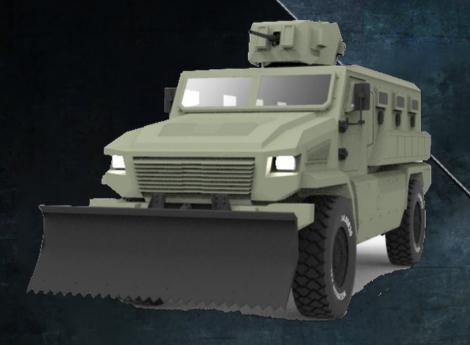

## APC MRAP 4X4

Designed for high mobility operations, both urban and rural, MRAP can carry a crew of 10, a driver and commander with 8 deployable dismounts. The vehicle is available with standard equipment such as run-flats, air conditioning and 2 point door locks. Optional equipment comprise of recovery winches, 360 deg turret, gunner stand,

- 1. BACK TO BACK SEATING LAYOUT
- 2. CBRN SYSTEM
- 3. TURRET MANUAL AND MECHANIC
- 4. HYDRAULIC OPERATED PLOUGH
- 5. STANDARD STROBE LIGHTS
- 6. POLICE LIGHT BAR AND PA SYSTEM
- 7. 4 CHANNEL CAMERA AND DVR SYSTEM
- 8. IN BUILT FRESH WATER TANK
- 9. RUN FLAT ON ALL TIRES
- 10. FIRE SUPPRESION SYSTEM