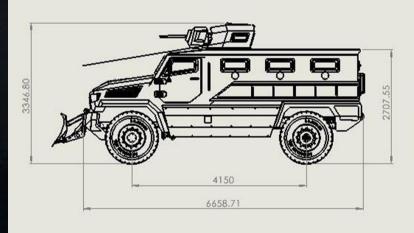

## APC MRAP 4X4

Designed for high mobility operations, both urban and rural, MRAP can carry a crew of 10, a driver and commander with 8 deployable dismounts. The vehicle is available with standard equipment such as run-flats, air conditioning and 2 point door locks. Optional equipment comprise of recovery winches, 360 deg turret, gunner stand,

APC MRAP available on the following chassis Ford F 600 lveco 4 x 4 Hino 4 x 4