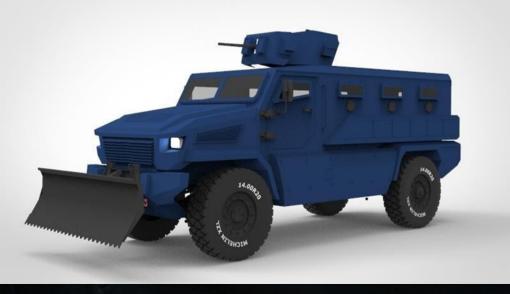

## APC MRAP 4X4

Designed for high mobility operations, both urban and rural, MRAP can carry a crew of 10, a driver and commander with 8 deployable dismounts. The vehicle is available with standard equipment such as run-flats, air conditioning and 2 point door locks. Optional equipment comprise of recovery winches, 360 deg turret, gunner stand,

- 1. BACK TO BACK SEATING LAYOUT
- 2. CBRN SYSTEM
- 3. TURRET MANUAL AND MECHANIC
- 4. HYDRAULIC OPERATED PLOUGH
- 5. STANDARD STROBE LIGHTS
- 6. POLICE LIGHT BAR AND PA SYSTEM
- 7. 4 CHANNEL CAMERA AND DVR SYSTEM
- 8. IN BUILT FRESH WATER TANK
- 9. RUN FLAT ON ALL TIRES
- 10. FIRE SUPPRESION SYSTEM