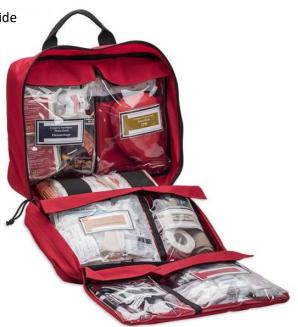

## **Vehicle Medical Bag**

## Medical bag specifications:

- Main compartment with wide zip closure
- Additional compartment with a wide zip closure
- Elastic bands on the inside
- Oxford material 800D
- Material: Waterproof Nylon and PVC coated on the inside

## Contains:

- 1. i-gel Supraglottic Airway-Size 3 1 each
- 2. i-gel Supraglottic Airway-Size 4 1 each
- 3. Nasopharyngeal Airway-Size 7 1 each
- 4. Nasopharyngeal Airway-Size 8 1 each
- 5. Elastic Adhesive Bandage (10cm x 4.5m) 1 each
- 6. Elastic Adhesive Bandage (06cm x 4.5m) 1 each
- 7. Trauma/Burn Towel Dressing (20cm x 30Cm) 1 each
- 8. Bandage Cohesive 2 each
- 9. Hemostatic Bandage 2 each
- 10. Chest Seal-Hyfin (Twin pack) 1 each
- 11. CAT Tourniquet 1 each
- 12. Waterjel-Dressing 10cm x 10cm 1 each
- 13. Emergency Care Bandage 6" 1 each
- 14. Emergency Care Bandage-Abdominal 1 each
- 15. Latex Gloves (Large) 1 each
- 16. Opsite Post-op waterproof Dressing (6.5cm x 5cm) 5 nos.
- 17. Plaster-waterproof Dressing 20 nos.
- 18. Plastic Burn bags (46cm x 31cm) 2 each
- 19. Pre-injection swabs 1 box
- 20. SAM Splint 36 1 each
- 21. Transpore Tape (2.5cm x 5m) 1 each